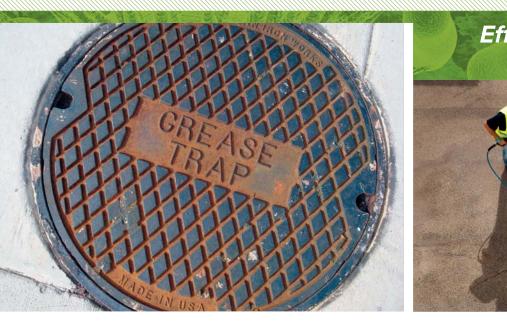

### **FOOD SERVICE**

- Grease cutting surfactants and solvents for immediate cleaning, while proprietary blend of microbial species break down kitchen grease, fats and oils providing continuous extended cleaning
- Saves money by extending grease trap and septic cleanouts
- Reduce the amount of slip and fall accidents