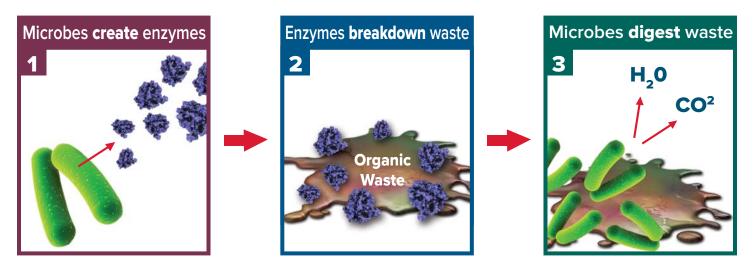

### **HOW DOES BIOACTIVE SOLUTIONS WORK?**

### Microbes that continue to work for you!

BioActive Solutions are efficient cleaning chemicals formulated with a blend of microbial species that naturally create enzymes to digest FOGs (fats, oils, & greases) providing a long lasting result!