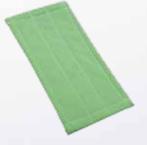

#### Stingray Glass Cleaning Pad

- Wash Cycles: 200

- **Cleaning Pad** - Triangle shape for perfect - Triangle shape for perfect
- reach into corners - Elastic bands for secure fit - Elastic bands for secure fit and easy assembly
- Removes dust, fingerprints, grease, and other light dirt
  - heavy dirt and grime - Wash Cycles: 300

**Stingray Deep** 

reach into corners

and easy assembly

- Long fibers for removing