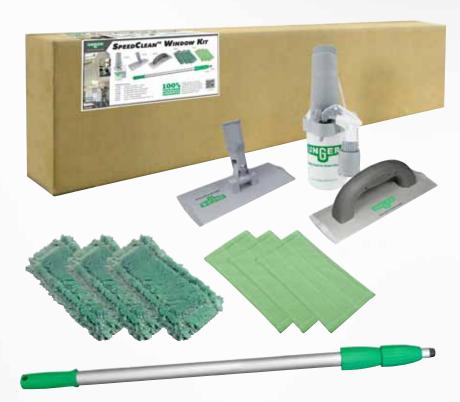

#### SpeedClean™ Window Kit

SOABG Sprayer On A Belt PHH20 Aluminum Pad Holder Handheld Aluminum Pad Holder

Microfiber Washing Pad (3)

Microfiber Cleaning Pad (3) AFAET HiFlo™ Euro Thread Adapter

OptiLoc™ 3-Section Telescopic Pole - 6'

• Quick and easy cleaning of hard to reach areas

• No water spills or drips on window sills, frames, carpets and furniture

• Clean in one simple step – no squeegee required

• Pad holder with hook and loop attaches to microfiber pads

• Washing Pads remove heavier dirt and grime and Cleaning Pads provide streak-free clean to windows, mirrors and stainless steel