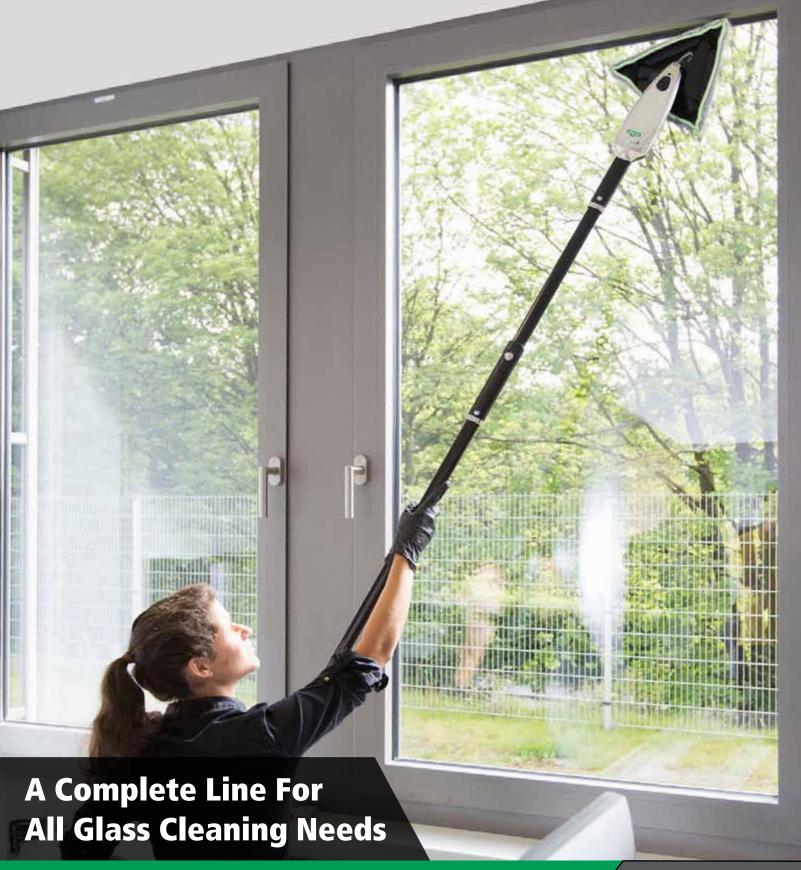

# Indoor Glass Cleaning

For the past 50 years, Unger has created the tools professionals trust to clean and maintain facilities across the globe. We continue to innovate to enable faster, safer and more efficient window cleaning tools to enhance your cleaning experience and provide value to the services you offer your customers. The Stingray window cleaning tools are lightweight and easy to use, putting less strain on users and resulting in faster, more efficient cleaning.

**Clean Windows** 

25% Faster and use 9% Less Chemicals

than traditional spray and cloth cleaning

1 Source: "Interior Glass Cleaning", 16.07.15,

Stingray Indoor Cleaning Kit - Deluxe 10'

- Kit Includes:

Stingray Handheld