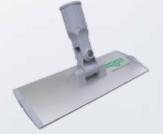

#### Aluminum **Pad Holder**

- Pad holder with swivel head easily glides across windows
- Attach to Unger pole with thread adapter AFAET
- Full coverage hook and loop fastener backing for strong hold of pads

## Handheld Aluminum Pad Holder

- Perfect hand control and power distribution while cleaning glass with less drag
- Ergonomic design puts less strain on the worker
- Handheld pad holder with hook and loop attaches to microfiber pads