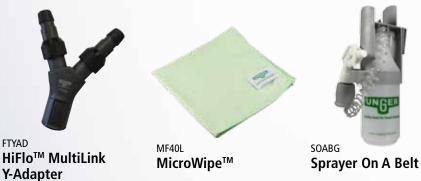

#### SpeedClean™ Window Kit

SOABG Sprayer On A Belt PHH20 Aluminum Pad Holder Handheld Aluminum Pad Holder

Microfiber Washing Pad (3)

Microfiber Cleaning Pad (3) AFAET HiFlo™ Euro Thread Adapter

OptiLoc™ 3-Section Telescopic Pole - 6'

• Quick and easy cleaning of hard to reach areas

• No water spills or drips on window sills, frames, carpets and furniture

• Clean in one simple step – no squeegee required

• Pad holder with hook and loop attaches to microfiber pads

• Washing Pads remove heavier dirt and grime and Cleaning Pads provide streak-free clean to windows, mirrors and stainless steel