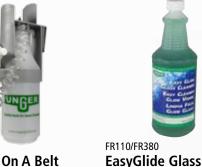

#### SRL02 Stingray **Professional**

- **Glass Cleaner**
- Streak-free cleaning and fast drying
- Scotchgard™ Protection makes glass easier to clean over time
- 5 fl. oz. /150 mL