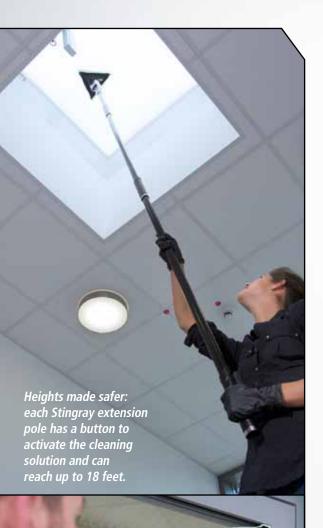

#### Stingray Extension Stingray Extension Stingray Pole – Long

- Length: 3.5 ft/1.1m - Triangular shape for
- better grip Light, rigid aluminum
- Easy-click connection and activation button

## Pole – Short

- Length: 1.5 ft/0.5m - Triangular shape for better grip
- Light, rigid aluminum
- Easy-click connection and activation button
- SRBAG

## **Year-Long Window Cleaning**

Whether you currently own an nLite® Waterfed Pole System for outdoor cleaning, or are looking to extend your reach indoors, the nLite® Pole System allows you to clean up to 65 feet!

These lightweight poles enable you to clean hard to reach areas of your facility with ease and without hazardous ladders.

**Indoor Cleaning Kit Advantages** 

Use this chart as a guide to find the Unger Indoor Cleaning Kit that best suits your cleaning needs. **SpeedClean**™ STINGRAY **Starter Kit Everyday Cleaning** Easy to use with little training. **Clean Hard to Reach Areas** Low-profile, easy to maneuver cleaning heads. **Power of Microfiber** Tough on dirt and easy on glass without the waste of paper products. **3M Glass Cleaner & Protector** Keeps glass cleaner, longer with Scotchgard protection. **Modular Quick-Click Pole System** Ergonomic poles designed for control and minimal weight. **Minimize Airborne Chemicals** Enclosed nozzle keeps cleaning liquid on the glass and out of the air. **Complete Cleaning Kit** Everything needed for a full indoor glass cleaning routine. **nLite Compatible** Clean up to 65' by using with the Unger nLite poles. **Removes Heavy Soil** Specially designed microfiber powers through and removes dirt.