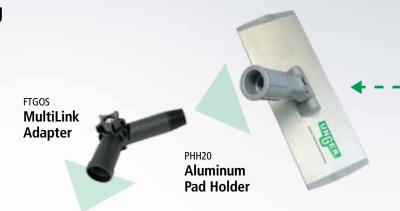

#### SpeedClean™ Window Kit

SOABG Sprayer On A Belt PHH20 Aluminum Pad Holder Handheld Aluminum Pad Holder

Microfiber Washing Pad (3)

Microfiber Cleaning Pad (3) AFAET HiFlo™ Euro Thread Adapter

OptiLoc™ 3-Section Telescopic Pole - 6'

#### Aluminum **Pad Holder**

- Pad holder with swivel head easily glides across windows
- Attach to Unger pole with thread adapter AFAET
- Full coverage hook and loop fastener backing for strong hold of pads

HiFlo™ Euro **Thread Adapter** 

- Adapter connects aluminum poles to pad holder and other tools with euro thread