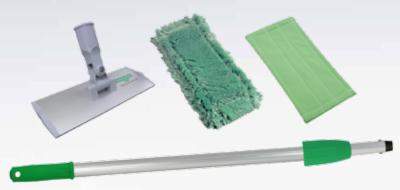

#### SpeedClean™ Starter Kit

- Kit Includes:

Aluminum Pad Holder Microfiber Washing Pad PHW20

Microfiber Cleaning Pad PHL20 HiFlo™ Thread Adapter

OptiLoc™ 2-Section Telescopic Pole - 4'

• Excellent way to clean windows on a budget

• Self-packaged set is ready to go: just apply your own cleaning solution to either the Cleaning or Washing Pad and start cleaning