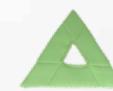

#### SRPD1

#### Stingray Glass Cleaning Pad

- Wash Cycles: 200

- **Cleaning Pad** - Triangle shape for perfect - Triangle shape for perfect
- reach into corners - Elastic bands for secure fit - Elastic bands for secure fit and easy assembly
- Removes dust, fingerprints, grease, and other light dirt
  - heavy dirt and grime - Wash Cycles: 300