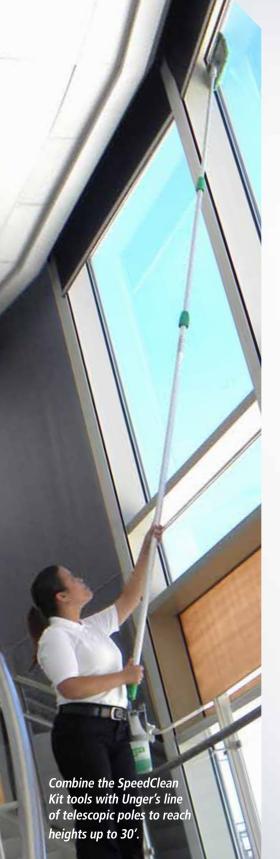

# **Extend Your Reach** with nLite® Poles

## **Year-Long Window Cleaning**

Whether you currently own an nLite® Waterfed Pole System for outdoor cleaning, or are looking to extend your reach indoors, the nLite® Pole System allows you to clean up to 65 feet!

These lightweight poles enable you to clean hard to reach areas of your facility with ease and without hazardous ladders.

**Indoor Cleaning Kit Advantages** 

Use this chart as a guide to find the Unger Indoor Cleaning Kit that best suits your cleaning needs. **SpeedClean**™ STINGRAY **Starter Kit Everyday Cleaning** Easy to use with little training. **Clean Hard to Reach Areas** Low-profile, easy to maneuver cleaning heads. **Power of Microfiber** Tough on dirt and easy on glass without the waste of paper products. **3M Glass Cleaner & Protector** Keeps glass cleaner, longer with Scotchgard protection. **Modular Quick-Click Pole System** Ergonomic poles designed for control and minimal weight. **Minimize Airborne Chemicals** Enclosed nozzle keeps cleaning liquid on the glass and out of the air. **Complete Cleaning Kit** Everything needed for a full indoor glass cleaning routine. **nLite Compatible** Clean up to 65' by using with the Unger nLite poles. **Removes Heavy Soil** Specially designed microfiber powers through and removes dirt.