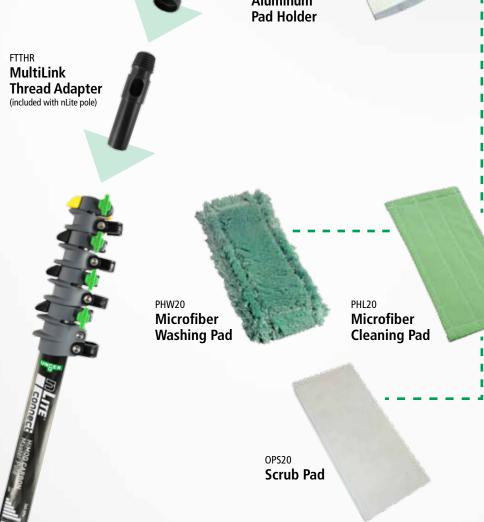

#### SpeedClean™ Window Kit

SOABG Sprayer On A Belt PHH20 Aluminum Pad Holder Handheld Aluminum Pad Holder

Microfiber Washing Pad (3)

Microfiber Cleaning Pad (3) AFAET HiFlo™ Euro Thread Adapter

OptiLoc™ 3-Section Telescopic Pole - 6'

#### PHW20 Microfiber Washing Pad

- Long fibers for removing
- heavy dirt and grime - Best cleaning with minimal drag
- Wash Cycles: 500

#### PHL20 Microfiber **Cleaning Pad**

- Cleans glass with less drag - Removes dust, fingerprints, grease, and other light dirt from glass
- Wash Cycles: 100

#### OPS20 **Scrub Pad**

- Special scrub pad for removing tough soils
- Optimal for outdoor cleaning