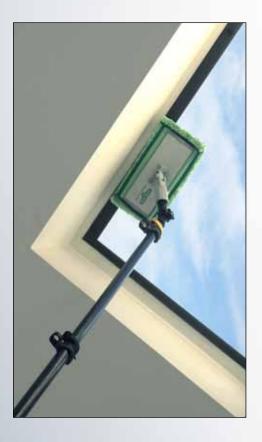

### **Clean Windows Drip Free**

The SpeedClean™ Kit allows users to reach high-access areas and over everyday obstacles to clean windows drip free.

By applying solution to Microfiber Washing Pads or Cleaning Pads, workers give a professional clean to glass surfaces without spilling or dripping water on window sills, frames, carpets or furniture.

• Quick and easy cleaning of hard to reach areas

• No water spills or drips on window sills, frames, carpets and furniture

• Clean in one simple step – no squeegee required

• Pad holder with hook and loop attaches to microfiber pads