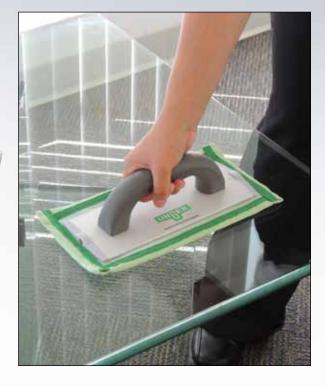

## Handheld Aluminum Pad Holder

- Perfect hand control and power distribution while cleaning glass with less drag
- Ergonomic design puts less strain on the worker
- Handheld pad holder with hook and loop attaches to microfiber pads

PHD20