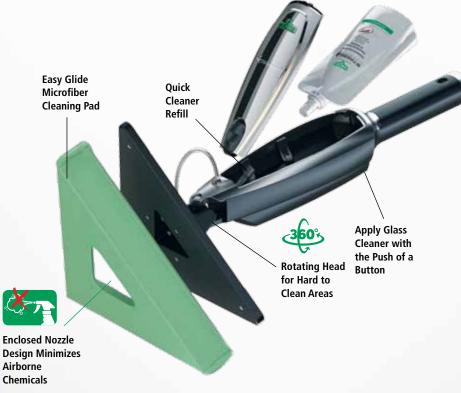

# Indoor Glass Cleaning

For the past 50 years, Unger has created the tools professionals trust to clean and maintain facilities across the globe. We continue to innovate to enable faster, safer and more efficient window cleaning tools to enhance your cleaning experience and provide value to the services you offer your customers. The Stingray window cleaning tools are lightweight and easy to use, putting less strain on users and resulting in faster, more efficient cleaning.

**Clean Windows** 

25% Faster and use 9% Less Chemicals

than traditional spray and cloth cleaning

1 Source: "Interior Glass Cleaning", 16.07.15,

Stingray Indoor Cleaning Kit - Deluxe 10'

- Kit Includes:

Stingray Handheld

SREPL Extension Pole - Long 3.5'/1.1m (2)

SREPS Extension Pole - Short 1.5'/0.5m (1)

SRPD1 Glass Cleaning Pad (2)

SRPD2 Deep Cleaning Pad (1)

SRL02 Glass Cleaner (6)

SRBAG Stingray Carrying Bag

Includes 2-AA Batteries

#### **Stingray Indoor Cleaning Kit - 10'**

- Kit Includes:

Stingray Handheld

SREPL Extension Pole - Long 3.5'/1.1m (2)

SREPS Extension Pole - Short 1.5'/0.5m (1)

SRPD1 Glass Cleaning Pad (2) SRL02 Glass Cleaner (3)

#### Stingray Indoor Cleaning Kit - 5'

- Kit Includes:

Stingray Handheld

SREPL Extension Pole - Long 3.5'/1.1m (1)

SRPD1 Glass Cleaning Pad (2)

SRL02 Glass Cleaner (3)

Includes 2-AA Batteries

#### Stingray Indoor Cleaning Kit - 3'

- Kit Includes:

Stingray Handheld

SREPS Extension Pole - Short 1.5'/0.5m (1)

SRPD1 Glass Cleaning Pad (2) SRL02 Glass Cleaner (3)

Includes 2-AA Batteries

#### Stingray Indoor Cleaning Kit - Handheld

- Kit Includes:

Stingray Handheld

SRPD1 Glass Cleaning Pad (2)

SRL02 Glass Cleaner (3)

**Includes 2-AA Batteries** 

#### Stingray Glass Cleaning Pad

- Wash Cycles: 200

- **Cleaning Pad** - Triangle shape for perfect - Triangle shape for perfect
- reach into corners - Elastic bands for secure fit - Elastic bands for secure fit and easy assembly
- Removes dust, fingerprints, grease, and other light dirt
  - heavy dirt and grime - Wash Cycles: 300

#### SRL02 Stingray **Professional**

- **Glass Cleaner**
- Streak-free cleaning and fast drying
- Scotchgard™ Protection makes glass easier to clean over time
- 5 fl. oz. /150 mL

#### Stingray Extension Stingray Extension Stingray Pole – Long

- Length: 3.5 ft/1.1m - Triangular shape for
- better grip Light, rigid aluminum
- Easy-click connection and activation button

## Pole – Short

- Length: 1.5 ft/0.5m - Triangular shape for better grip
- Light, rigid aluminum
- Easy-click connection and activation button
- SRBAG