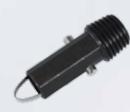

HiFlo™ Euro **Thread Adapter** 

- Adapter connects aluminum poles to pad holder and other tools with euro thread