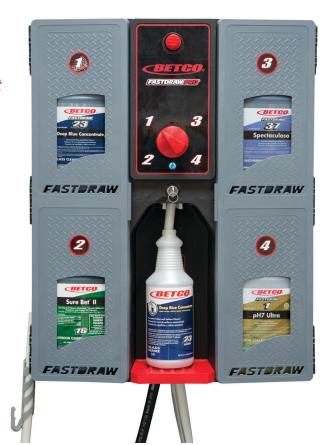

#### **EXCLUSIVE!**

The best four product chemical management system in the industry.

- Lockable and Durable - For use in the most challenging cleaning environments.
- Bottle and Bucket fill from each bay.
- Versatile Space
   Saver Mounts in
   corner or flat wall to
   save precious usable
   closet space.
- Safety Utilizes
   FastDraw® containers
   with sealed insert to
   prevent any drips/
   spills.
- Dual Viewports -Ensures the right product is used and visual shows low fill level.

#### Available In:

Item #92174-00 Item #91599-00 (Airgap)